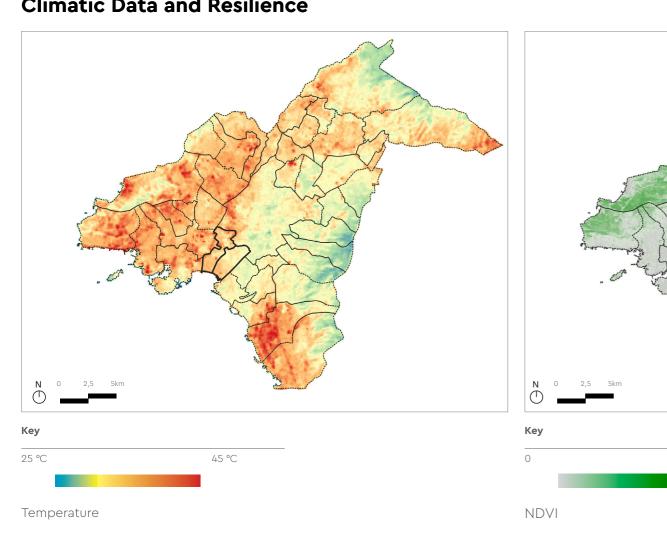

#### **Climatic Data and Resilience**

Minimum Temperature

Evolution of the tropical nights (a), the mean maximum temperature during summer (b), the days with maximum temperature above 35 oC (c), and maximum annual temperature (d) indices from 1971-2022.