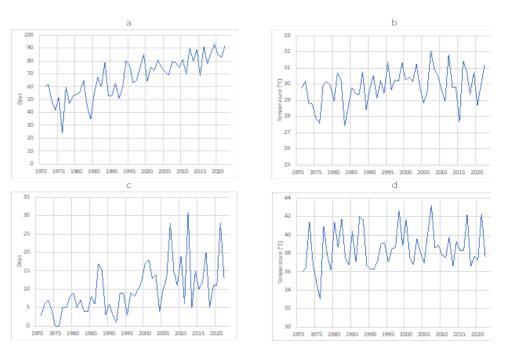

#### **Climatic Data and Resilience**

Minimum Temperature

Evolution of the tropical nights (a), the mean maximum temperature during summer (b), the days with maximum temperature above 35 oC (c), and maximum annual temperature (d) indices from 1971-2022.