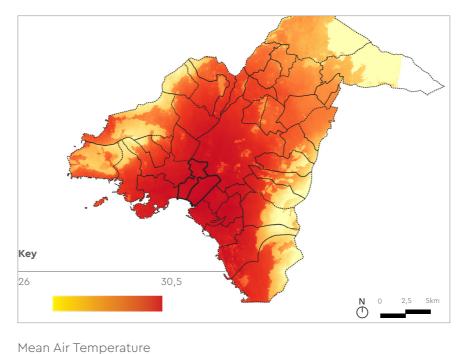

#### **Climatic Data and Resilience**

Minimum Temperature

Evolution of the tropical nights (a), the mean maximum temperature during summer (b), the days with maximum temperature above 35 oC (c), and maximum annual temperature (d) indices from 1971-2022.