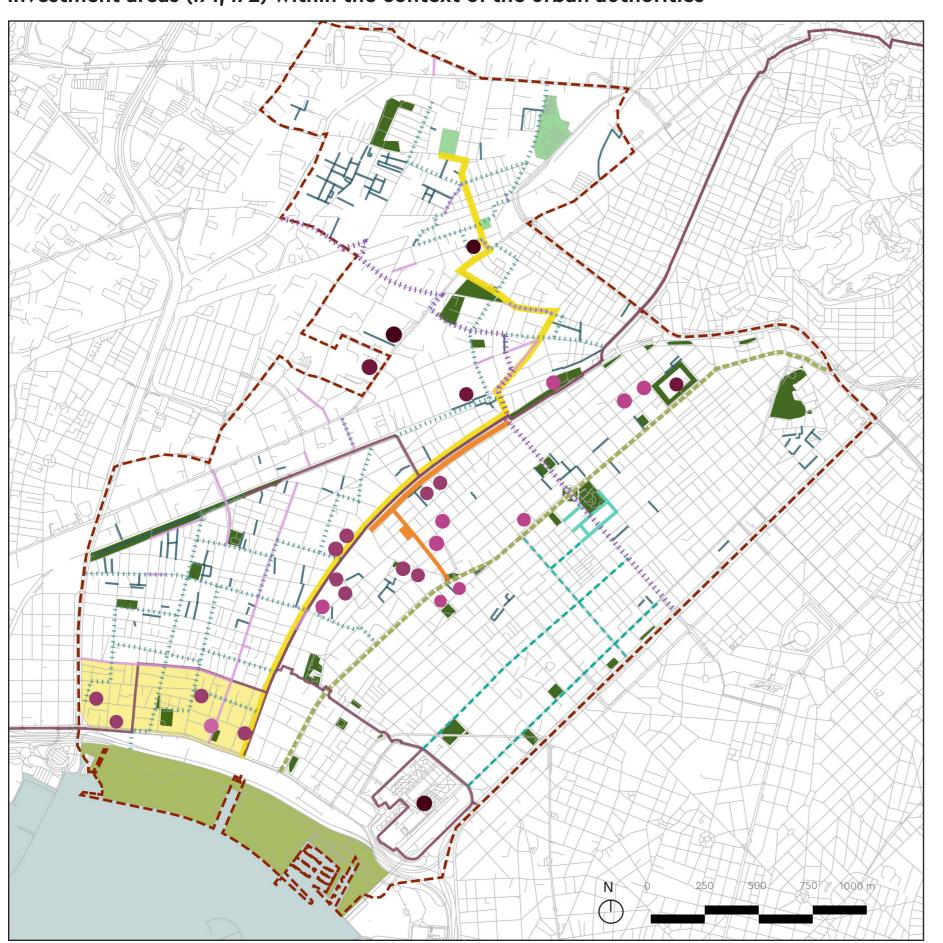

### Investment areas (I71, I72) within the context of the urban authorities

Investment areas, stakeholders, target groups & future urban mobility plans