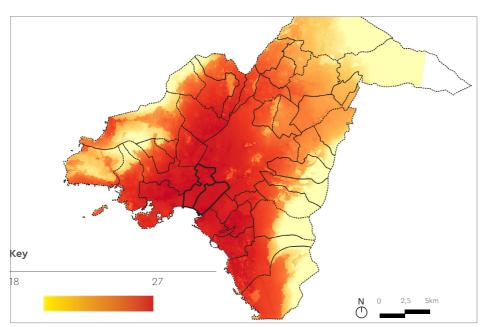

#### **Climatic Data and Resilience**

Minimum Temperature

Evolution of the tropical nights (a), the mean maximum temperature during summer (b), the days with maximum temperature above 35 oC (c), and maximum annual temperature (d) indices from 1971-2022.