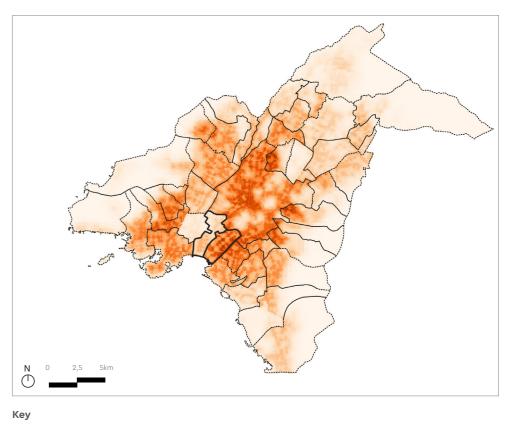

#### Strategic Role of Kallithea and Moschato-Tavros in **Metropolitan and Regional Development Corridors**

Green spaces, axis of development and transport in the metropolitan area

### Investment areas (I71, I72) within the context of the urban authorities

Investment areas, stakeholders, target groups & future urban mobility plans