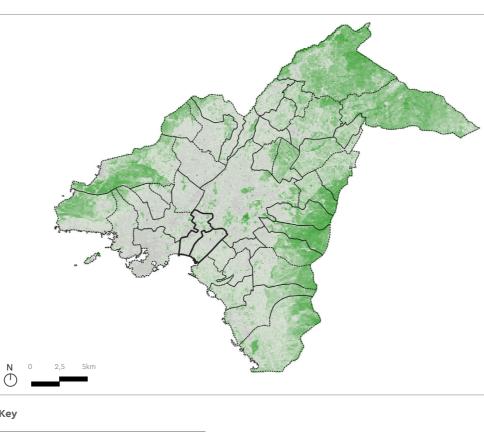

#### **Climatic Data and Resilience**

Minimum Temperature

Evolution of the tropical nights (a), the mean maximum temperature during summer (b), the days with maximum temperature above 35 oC (c), and maximum annual temperature (d) indices from 1971-2022.